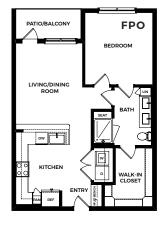

### MODERN LIVING REIMAGINED

PLAN S STUDIO | 1 BA 399 SQ. FT.

PLAN A

1 BD | 1 BA

500 SQ. FT.

PLAN B 2 BD | 2 BA 999 SQ. FT.

This plan is an artist's rendering for illustrative purposes only and may not be to scale. All dimensions and distances are approximate. Actual product and specifications may vary in dimension or detail. Please see a representative for details.