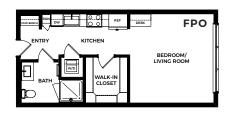

### MODERN LIVING REIMAGINED

PLAN S STUDIO | 1 BA 399 SQ. FT.

PLAN A

1 BD | 1 BA

500 SQ. FT.

PLAN B 2 BD | 2 BA 999 SQ. FT.

This plan is an artist's rendering for illustrative purposes only and may not be to scale. All dimensions and distances are approximate. Actual product and specifications may vary in dimension or detail. Please see a representative for details.