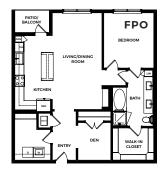

### MODERN LIVING REIMAGINED

PLAN S STUDIO | 1 BA 399 SQ. FT.

PLAN A

1 BD | 1 BA

500 SQ. FT.

PLAN B 2 BD | 2 BA 999 SQ. FT.

This plan is an artist's rendering for illustrative purposes only and may not be to scale. All dimensions and distances are approximate. Actual product and specifications may vary in dimension or detail. Please see a representative for details.