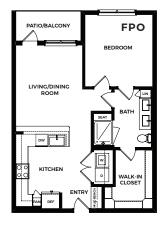

### MODERN LIVING REIMAGINED

PLAN S STUDIO | 1 BA 399 SQ. FT.

PLAN B 2 BD | 2 BA 999 SQ. FT.

This plan is an artist's rendering for illustrative purposes only and may not be to scale. All dimensions and distances are approximate. Actual product and specifications may vary in dimension or detail. Please see a representative for details.