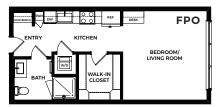

### MODERN LIVING REIMAGINED

PLAN S STUDIO | 1 BA 399 SQ. FT.

PLAN B 2 BD | 2 BA 999 SQ. FT.

This plan is an artist's rendering for illustrative purposes only and may not be to scale. All dimensions and distances are approximate. Actual product and specifications may vary in dimension or detail. Please see a representative for details.