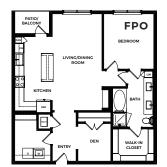

### MODERN LIVING REIMAGINED

PLAN S STUDIO | 1 BA 399 SQ. FT.

PLAN B 2 BD | 2 BA 999 SQ. FT.

This plan is an artist's rendering for illustrative purposes only and may not be to scale. All dimensions and distances are approximate. Actual product and specifications may vary in dimension or detail. Please see a representative for details.